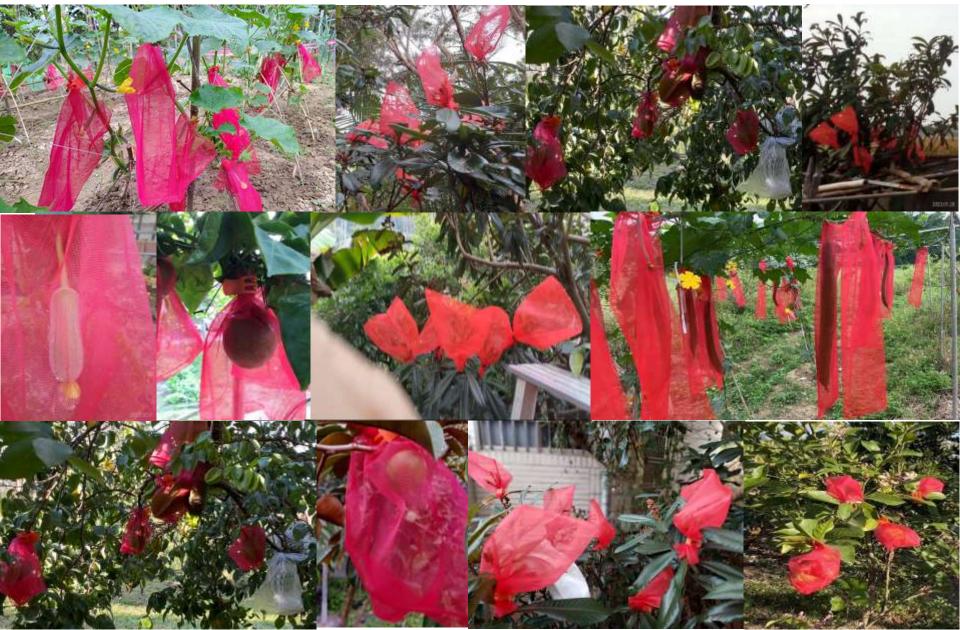

nsects from passing through.

**Length and diameter:** Comes in different lengths and diameters for various applications, such as covering tree trunks, protecting fruits or vegetables, or covering small bushes or plants.

**Breathability:** Designed to allow air and moisture circulation, which is essential for plant growth.

**Easy installation:** Simple to install by sliding over the plant or tree trunk and securing in place with ties or clips.

Pest Protection Bags (Red) can effectively protect your plants and crops from insects, birds, squirrels and other pests. However, remember that color is just one factor in insect attraction, and other cues like scent or heat may be more important.







# Pest Protection Bags (Red) Applications









# Pest Protection Bags (Red) Applications





# Pest Protection Bags (Red) Seal Clips











#### Nan Yang Chemical Co., Ltd

No. 199, Liuzilin, Shuishang Township,
Chiayi County , Taiwan
P.O.Box99 ChiaYi Taiwan
TEL: +886-5-235786
https://www.nycpolymesh.com
mail:southsun@southsun.com.tw

#### **Eco-Mesh Inc**

USA Office :276 5th Ave Ste 704 New York, NY 10001 TEL : +1-714-872-2764 https://www.nycpolymesh.com mail :southsun@southsun.com.tw

## **Pest Protection Bags (Red) - Series**



Dragon Fruit (big fruit) Netting Bags F60025RC250-L 25x 33cm=10" x 13" (RED)



Luffa Netting Bags F50020RC160-S (20cm x 45cm) (8" x 12") F50020RC160-M (20cm x 45cm) (8" x 18") F50020RC160-L (20cm x 60cm) (8" x 24") F50020RC160-XL (20cm x 75cm) (8" x 30") F50020RC160-XXL (20cm x 90cm) (8" x 36")



Dragon Fruit Netting Bags F54022RC180-M 22.5 x