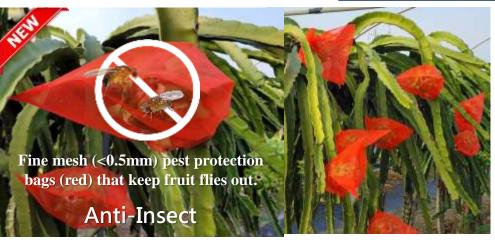

### **Description**

- Insect-proof fine mesh (<0.5mm) bags (Red) to keep fruit flies out.
- Made of high-quality mesh with PE material.
- Protects vegetables and fruits from birds, moths, and insects while allowing air, moisture, and sunlight to pass through.
- Breathable design promotes smooth photosynthesis.
- Efficiently controls pests while remaining light and waterpermeable.
- Provides a good growing environment without causing pollution or health damage from toxic pesticides.
- Ideal pest control method for those who prioritize sustainability and environmental friendliness.

### **Do Insects Actually See Red?**

Scientists have conducted both observational and technical experiments to determine whether insects can see and perceive red light. Based on their findings, it has been concluded that the majority of insects cannot see red.

#### **Pest Protection bags (Red) Features**

**Color:** Red color may repel certain insects based on their visual sensitivity to the color.

**Material:** Made from durable and lightweight polyethylene that is resistant to tearing, rotting, and UV damage, making it perfect for outdoor use.

**Mesh size:** Has a small mesh size of about 0.5 mm to prevent insects from passing through.

**Length and diameter:** Comes in different lengths and diameters for various applications, such as covering tree trunks, protecting fruits or vegetables, or covering small bushes or plants.

Pest Protection Bags (Red) can effectively protect your plants and crops from insects, birds, squirrels and other pests. However, remember that color is just one factor in insect attraction, and other cues like scent or heat may be more important.