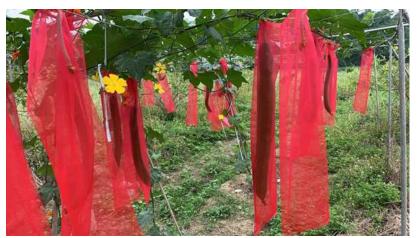

ects, birds, squirrels and other pests. However, remember that color is just one factor in insect attraction, and other cues like scent or heat may be more important.







# Pest Protection Bags (Red) Applications









# Pest Protection Bags (Red) Applications





# Pest Protection Bags (Red) Seal Clips











#### Nan Yang Chemical Co., Ltd

No. 199, Liuzilin, Shuishang Township,
Chiayi County , Taiwan
P.O.Box99 ChiaYi Taiwan
TEL: +886-5-235786
https://www.nycpolymesh.com
mail:southsun@southsun.com.tw

#### **Eco-Mesh Inc**

USA Office :276 5th Ave Ste 704 New York, NY 10001 TEL : +1-714-872-2764 https://www.nycpolymesh.com mail :southsun@southsun.com.tw

## **Pest Protection Bags (Red) - Series**



Dragon Fruit (big fruit) Netting Bags F60025RC250-L 25x 33cm=10" x 13" (RED)



Luffa Netting Bags F50020RC160-S (20cm x 45cm) (8" x 12") F50020RC160-M (20cm x 45cm) (8" x 18") F50020RC160-L (20cm x 60cm) (8" x 24") F50020RC160-XL (20cm x 75cm) (8" x 30") F50020RC160-XXL (20cm x 90cm) (8" x 36")



Dragon Fruit Netting Bags F54022RC180-M 22.5 x 30cm=9" x 12" (RED)



Passion Fruits Netting Bags F32013RC100-S (13cm x 23cm) (5" x 9" ) F32013RC100-M (13cm x 30cm) (5" x 12" ) F32013RC100-L (13cm x 40cm) (5" x 16" )

# **Pest Protection Bags (Red)**

Code: F600250RC250-L



#### 600Mesh Pest Protection Bags (Red)

Code: F600250RC250-L

Specification: 25cm W x 33cm L (10" x 13")

Apertures : < 0.5mm

Mesh: 600 mesh

Color: Red

Material: PE

Pack: 100pcs/500pcs/1000pcs/2000pcs/pack















#### Nan Yang Chemical Co., Ltd

No. 199, Liuzilin, Shuishang Township,
Chia