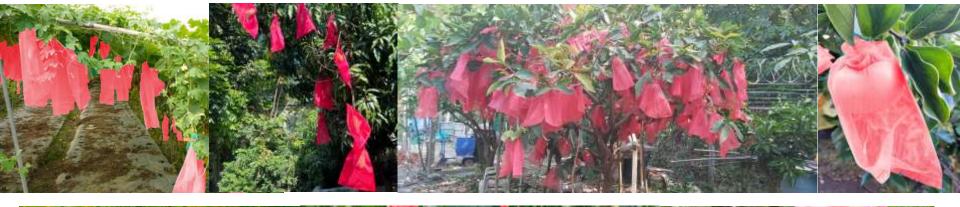

as a small mesh size of about 0.5 mm to prevent insects from passing through.

**Length and diameter:** Comes in different lengths and diameters for various applications, such as covering tree trunks, protecting fruits or vegetables, or covering small bushes or plants.

**Breathability:** Designed to allow air and moisture circulation, which is essential for plant growth.

**Easy installation:** Simple to install by sliding over the plant or tree trunk and securing in place with ties or clips.

Pest Protection Bags (Red) can effectively protect your plants and crops from insects, birds, squirrels and other pests. However, remember that color is just one factor in insect attraction, and other cues like scent or heat may be more important.







# Pest Protection Bags (Red) Applications









# Pest Protection Bags (Red) Applications





# Pest Protection Bags (Red) Seal Clips











#### Nan Yang Chemical Co., Ltd

No. 199, Liuzilin, Shuishang Township,
Chiayi County , Taiwan
P.O.Box99 ChiaYi Taiwan
TEL: +886-5-235786
https://www.nycpolymesh.com
mail:southsun@southsun.com.tw

#### **Eco-Mesh Inc**

USA Office :276 5th Ave Ste 704 New York, NY 10001 TEL : +1-714-872-2764 https://www.nycpolymesh.com mail :southsun@southsun.com.tw

## **Pest Protection Bags (Red) - Series**



Dragon Fruit (big fruit) Netting Bags F60025RC250-L 25x 33cm=10" x 13" (RED)



Luffa Netting Bags F50020RC160-S (20cm x 45cm) (8" x 12") F50020RC160-M (20cm x 45cm) (8" x 18") F50020RC160-L (20cm x 60cm) (8" x 24") F50020RC160-XL (20cm x 75cm) (8" x 30") F50020RC160-XXL (20cm x 90cm) (8" x 36")