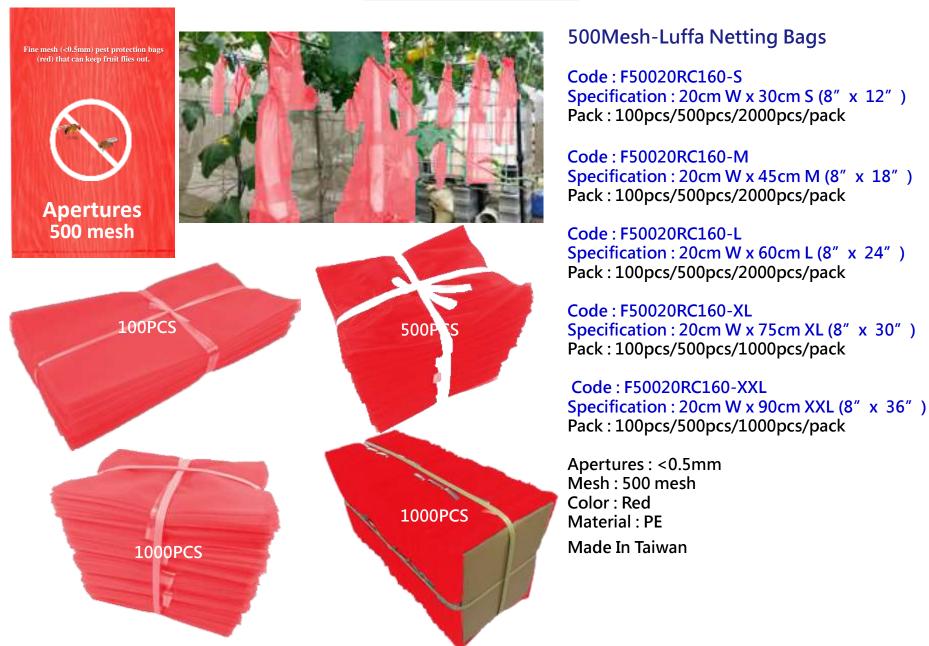

## **Pest Protection Bags (Red) - Series**

Dragon Fruit (big fruit) Netting Bags F60025RC250-L 25x 33cm=10" x 13" (RED)

Luffa Netting Bags F50020RC160-S (20cm x 45cm) (8" x 12") F50020RC160-M (20cm x 45cm) (8" x 18") F50020RC160-L (20cm x 60cm) (8" x 24") F50020RC160-XL (20cm x 75cm) (8" x 30") F50020RC160-XXL (20cm x 90cm) (8" x 36")

# **Luffa Netting Bags**

## **Pest Protection Bags (Red)**