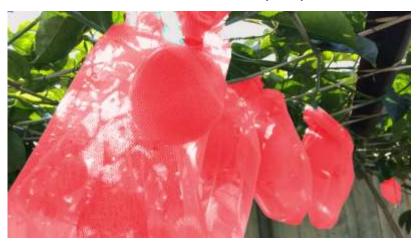

## **Pest Protection Bags (Red) - Series**

Dragon Fruit (big fruit) Netting Bags F60025RC250-L 25x 33cm=10" x 13" (RED)

Luffa Netting Bags F50020RC160-S (20cm x 45cm) (8" x 12") F50020RC160-M (20cm x 45cm) (8" x 18") F50020RC160-L (20cm x 60cm) (8" x 24") F50020RC160-XL (20cm x 75cm) (8" x 30") F50020RC160-XXL (20cm x 90cm) (8" x 36")

Dragon Fruit Netting Bags F54022RC180-M 22.5 x 30cm=9" x 12" (RED)

Passion Fruits Netting Bags F32013RC100-S (13cm x 23cm) (5" x 9" ) F32013RC100-M (13cm x 30cm) (5" x 12" ) F32013RC100-L (13cm x 40cm) (5" x 16" )