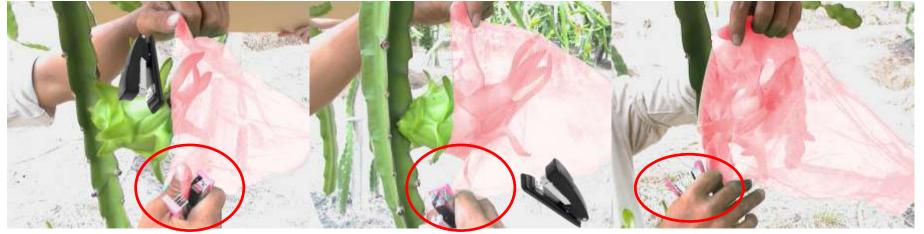

ameter:** Comes in different lengths and diameters for various applications, such as covering tree trunks, protecting fruits or vegetables, or covering small bushes or plants.

**Breathability:** Designed to allow air and moisture circulation, which is essential for plant growth.

**Easy installation:** Simple to install by sliding over the plant or tree trunk and securing in place with ties or clips.

Pest Protection Bags (Red) can effectively protect your plants and crops from insects, birds, squirrels and other pests. However, remember that color is just one factor in insect attraction, and other cues like scent or heat may be more important.







# Pest Protection Bags (Red) Applications









# Pest Protection Bags (Red) Applications





# Pest Protection Bags (Red) Seal Clips











#### Nan Yang Chemical Co., Ltd

No. 199, Liuzilin, Shuishang Township,
Chiayi County , Taiwan
P.O.Box99 ChiaYi Taiwan
TEL: +886-5-235786
https://www.nycpolymesh.com
mail:southsun@southsun.com.tw

#### **Eco-Mesh Inc**

USA Office :276 5th Ave Ste 704 New York, NY 10001 TEL : +1-714-872-2764 https://www.nycpolymesh.com mail :southsun@southsun.com.tw

## **Pest Protection Bags (Red) - Series**



Dragon Fruit (big fruit) Netting Bags F60025RC250-L 25x 33cm=10" x 13" (RED)



Luffa Netting Bags F50020RC160-S (20cm x 45cm) (8" x 12") F50020RC160-M (20cm x 45cm) (8" x 18") F50020RC160-L (20cm x 60cm) (8" x 24") F50020RC160-XL (20cm x 75cm) (8" x 30") F50020RC160-XXL (20cm x 90cm) (8" x 36")



Dragon Fruit Netting Bags F54022RC180-M 22.5 x 30cm=9" x 12" (RED)



Passion Fruits Nettin