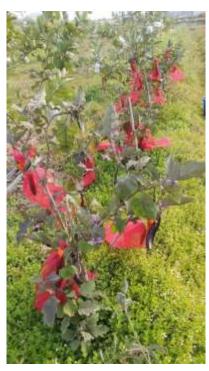

| Red   | 320 mesh | <0.5mm   | 100pcs/500pcs/1000pcs/4000pcs |
| F32013RC100-L   | 13cm  | 40cm   | Red   | 320 mesh | <0.5mm   | 100pcs/500pcs/1000pcs/4000pcs |







### **PPBR-Pest Protection Bags (Red)**

### **Description**

- Insect-proof fine mesh (<0.5mm) bags (Red) to keep fruit flies out.
- Made of high-quality mesh with PE material.
- Protects vegetables and fruits from birds, moths, and insects while allowing air, moisture, and sunlight to pass through.
- Breathable design promotes smooth photosynthesis.
- Efficiently controls pests while remaining light and waterpermeable.
- Provides a good growing environment without causing pollution or health damage from toxic pesticides.
- Ideal pest control method for those who prioritize sustainability and environmental friendliness.



### **Do Insects Actually See Red?**

Scientists have conducted both observational and technical experiments to determine whether insects can see and perceive red light. Based on their findings, it has been concluded that the majority of insects cannot see red.

#### **Pest Protection bags (Red) Features**

**Color:** Red color may repel certain insects based on their visual sensitivity to the color.

**Material:** Made from durable and lightweight polyethylene that is resistant to tearing, rotting, and UV damage, making it perfect for outdoor use.

**Mesh size:** Has a small mesh size of about 0.5 mm to prevent insects from passing through.

**Length and diameter:** Comes in different lengths and diameters for various applications, such as covering tree trunks, protecting fruits or vege