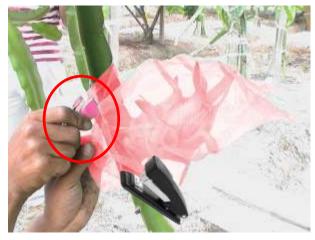

eter:** Comes in different lengths and diameters for various applications, such as covering tree trunks, protecting fruits or vegetables, or covering small bushes or plants.

**Breathability:** Designed to allow air and moisture circulation, which is essential for plant growth.

**Easy installation:** Simple to install by sliding over the plant or tree trunk and securing in place with ties or clips.

Pest Protection Bags (Red) can effectively protect your plants and crops from insects, birds, squirrels and other pests. However, remember that color is just one factor in insect attraction, and other cues like scent or heat may be more important.







# Pest Protection Bags (Red) Applications









# Pest Protection Bags (Red) Applications





# Pest Protection Bags (Red) Seal Clips











#### Nan Yang Chemical Co., Ltd

No. 199, Liuzilin, Shuishang Township,
Chiayi County , Taiwan
P.O.Box99 ChiaYi Taiwan
TEL: +886-5-235786
https://www.nycpolymesh.com
mail:southsun@southsun.com.tw

#### **Eco-Mesh Inc**

USA Office :276 5th Ave Ste 704 New York, NY 10001 TEL : +1-714-872-2764 https://www.nycpolymesh.com mail :southsun@southsun.com.tw

## **Pest Protection Bags (Red) - Series**



Dragon Fruit (big fruit) Netting Bags F60025RC250-L 25x 33cm=10" x 13" (RED)



Luffa Netting Bags F50020RC160-S (20cm x 45cm) (8" x 12") F50020RC160-M (20cm x 45cm) (8" x 18") F50020RC160-L (20cm x 60cm) (8" x 24") F50020RC160-XL (20cm x 75cm) (8" x 30") F50020RC160-XXL (20cm x 90cm) (8" x 36")



Dragon Fruit Netting Bags F54022RC180-M 22.5 x 30cm=9" x 12" (RED)



Passion Fruits Netting