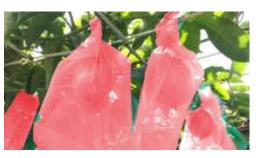

# **PPBR-Pest Protection Bags (Red)**

### **Description**

- Insect-proof fine mesh (<0.5mm) bags (Red) to keep fruit flies out.
- Made of high-quality mesh with PE material.
- Protects vegetables and fruits from birds, moths, and insects while allowing air, moisture, and sunlight to pass through.
- Breathable design promotes smooth photosynthesis.
- Efficiently controls pests while remaining light and waterpermeable.
- Provides a good growing environment without causing pollution or health damage from toxic pesticides.
- Ideal pest control method for those who prioritize sustainability and environmental friendliness.