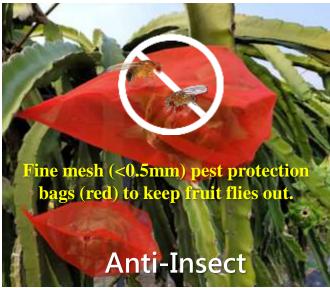

### **Description**

- Insect-proof fine mesh (<0.5mm) bags (Red) to keep fruit flies out.
- Made of high-quality mesh with PE material.
- Protects vegetables and fruits from birds, moths, and insects while allowing air, moisture, and sunlight to pass through.
- Breathable design promotes smooth photosynthesis.
- Efficiently controls pests while remaining light and waterpermeable.
- Provides a good growing environment without causing pollution or health damage from toxic pesticides.
- Ideal pest control method for those who prioritize sustainability and environmental friendliness.

**Mesh size:** Has a small mesh size of about 0.5 mm to prevent insects from passing through.

**Length and diameter:** Comes in different lengths and diameters for various applications, such as covering tree trunks, protecting fruits or vegetables, or covering small bushes or plants.