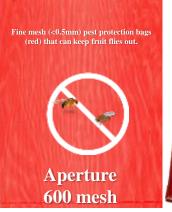

### **Description**

- Insect-proof fine mesh (<0.5mm) bags (Red) to keep fruit flies out.
- Made of high-quality mesh with PE material.
- Protects vegetables and fruits from birds, moths, and insects while allowing air, moisture, and sunlight to pass through.
- Breathable design promotes smooth photosynthesis.
- Efficiently controls pests while remaining light and waterpermeable.
- Provides a good growing environment without causing pollution or health damage from toxic pesticides.
- Ideal pest control method for those who prioritize sustainability and environmental friendliness.

### **Do Insects Actually See Red?**

Scientists have conducted both observational and technical experiments to determine whether insects can see and perceive red light. Based on their findings, it has been concluded that the majority of insects cannot see red.

#### **Pest Protection bags (Red) Features**

**Color:** Red color may repel certain insects based on their visual sensitivity to the color.

**Material:** Made from durable and lightweight polyethylene that is resistant to tearing, rotting, and UV damage, making it perfect for outdoor use.

**Mesh size:** Has a small mesh size of about 0.5 mm to prevent insects from passing through.

**Length and diameter:** Comes in different lengths and diameters for various applications, such as covering tree trunks, protecting fruits or vegetables, or covering small bushes or plants.