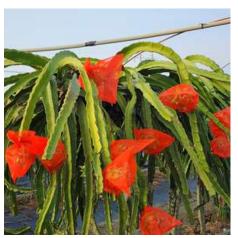

# Pest Protection Bags (Red) Applications

## **Pest Protection Bags (Red) - Series**

Dragon Fruit (big fruit) Netting Bags F60025RC250-L 25x 33cm=10" x 13" (RED)

Luffa Netting Bags F50020RC160-S (20cm x 45cm) (8" x 12") F50020RC160-M (20cm x 45cm) (8" x 18") F50020RC160-L (20cm x 60cm) (8" x 24") F50020RC160-XL (20cm x 75cm) (8" x 30") F50020RC160-XXL (20cm x 90cm) (8" x 36")

Dragon Fruit Netting Bags F54022RC180-M 22.5 x 30cm=9" x 12" (RED)

Passion Fruits Netting Bags F32013RC100-S (13cm x 23cm) (5" x 9" ) F32013RC100-M (13cm x 30cm) (5" x 12" ) F32013RC100-L (13cm x 40cm) (5" x 16" )