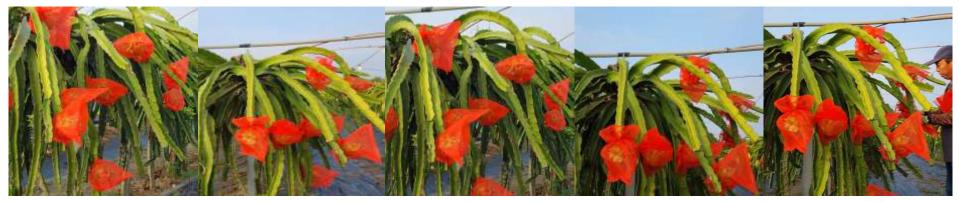

## **Pest Protection Bags (Red) - Series**

Dragon Fruit (big fruit) Netting Bags F60025RC250-L 25x 33cm=10" x 13" (RED)

Luffa Netting Bags F50020RC160-S (20cm x 45cm) (8" x 12") F50020RC160-M (20cm x 45cm) (8" x 18") F50020RC160-L (20cm x 60cm) (8" x 24") F50020RC160-XL (20cm x 75cm) (8" x 30") F50020RC160-XXL (20cm x 90cm) (8" x 36")

Dragon Fruit Netting Bags F54022RC180-M 22.5 x 30cm=9" x 12" (RED)

Passion Fruits Netting Bags F32013RC100-S (13cm x 23cm) (5" x 9" ) F32013RC100-M (13cm x 30cm) (5" x 12" ) F32013RC100-L (13cm x 40cm) (5" x 16" )