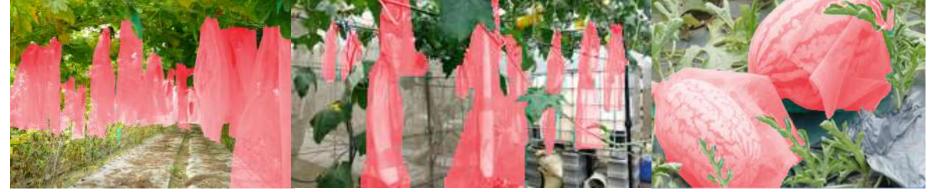

a small mesh size of about 0.5 mm to prevent insects from passing through.

**Length and diameter:** Comes in different lengths and diameters for various applications, such as covering tree trunks, protecting fruits or vegetables, or covering small bushes or plants.

**Breathability:** Designed to allow air and moisture circulation, which is essential for plant growth.

**Easy installation:** Simple to install by sliding over the plant or tree trunk and securing in place with ties or clips.

Pest Protection Bags (Red) can effectively protect your plants and crops from insects, birds, squirrels and other pests. However, remember that color is just one factor in insect attraction, and other cues like scent or heat may be more important.







# Pest Protection Bags (Red) Applications









# Pest Protection Bags (Red) Applications





# Pest Protection Bags (Red) Seal Clips











#### Nan Yang Chemical Co., Ltd

No. 199, Liuzilin, Shuishang Township,
Chiayi County , Taiwan
P.O.Box99 ChiaYi Taiwan
TEL: +886-5-235786
https://www.nycpolymesh.com
mail:southsun@southsun.com.tw

#### **Eco-Mesh Inc**

USA Office :276 5th Ave Ste 704 New York, NY 10001 TEL : +1-714-872-2764 https://www.nycpolymesh.com mail :southsun@southsun.com.tw

## **Pest Protection Bags (Red) - Series**



Dragon Fruit (big fruit) Netting Bags F60025RC250-L 25x 33cm=10" x 13" (RED)



Luffa Netting Bags F50020RC160-S (20cm x 45cm) (8" x 12") F50020RC160-M (20cm x 45cm) (8" x 18") F50020RC160-L (20cm x 60cm) (8" x 24") F50020RC160-XL (20cm x 75cm) (8" x 30") F50020RC160-XXL (20cm x 90cm) (8" x 36")