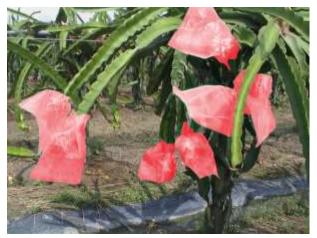

## **Pest Protection Bags (Red) - Series**

Dragon Fruit (big fruit) Netting Bags F60025RC250-L 25x 33cm=10" x 13" (RED)

Luffa Netting Bags F50020RC160-S (20cm x 45cm) (8" x 12") F50020RC160-M (20cm x 45cm) (8" x 18") F50020RC160-L (20cm x 60cm) (8" x 24") F50020RC160-XL (20cm x 75cm) (8" x 30") F50020RC160-XXL (20cm x 90cm) (8" x 36")

Dragon Fruit Netting Bags F54022RC180-M 22.5 x 30cm=9" x 12" (RED)

Passion Fruits Netting Bags F32013RC100-S (13cm x 23cm) (5" x 9" ) F32013RC100-M (13cm x 30cm) (5" x 12" ) F32013RC100-L (13cm x 40cm) (5" x 16" )