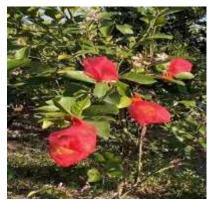

ing it perfect for outdoor use.

**Mesh size:** Has a small mesh size of about 0.5 mm to prevent insects from passing through.

**Length and diameter:** Comes in different lengths and diameters for various applications, such as covering tree trunks, protecting fruits or vegetables, or covering small bushes or plants.

**Breathability:** Designed to allow air and moisture circulation, which is essential for plant growth.

**Easy installation:** Simple to install by sliding over the plant or tree trunk and securing in place with ties or clips.

Pest Protection Bags (Red) can effectively protect your plants and crops from insects, birds, squirrels and other pests. However, remember that color is just one factor in insect attraction, and other cues like scent or heat may be more important.







# Pest Protection Bags (Red) Applications









# Pest Protection Bags (Red) Applications





# Pest Protection Bags (Red) Seal Clips











#### Nan Yang Chemical Co., Ltd

No. 199, Liuzilin, Shuishang Township,
Chiayi County , Taiwan
P.O.Box99 ChiaYi Taiwan
TEL: +886-5-235786
https://www.nycpolymesh.com
mail:southsun@southsun.com.tw

#### **Eco-Mesh Inc**

USA Office :276 5th Ave Ste 704 New York, NY 10001 TEL : +1-714-872-2764 https://www.nycpolymesh.com mail :southsun@southsun.com.tw

## **Pest Protection Bags (Red) - Series**



Dragon Fruit (big fruit) Netting Bags F60025RC250-L 25x 33cm=10" x 13" (RED)



Luffa Netting Bags F50020RC160-S (20cm x 45cm) (8" x 12") F50020RC160-M (20cm x 45cm) (8" x 18") F50020RC160-L (20cm x 60cm) (8" x 24") F50020RC160-XL (20cm x 75cm) (8"