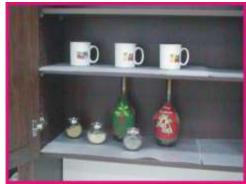

mesh shelf liner promotes air flow for faster drying and hygienic storage. Cut easily with scissors, it's ideal for use on your back bar, in cabinets, drawers and storage areas.

Sturdy, durable mesh Shelf Liner is specially designed for bar and kitchen glass cleaning areas. It's four ways better because Mesh Shelf Liner:

- Minimizes glassware chipping and breakage
- Improves hygiene by keeping tumblers away from bacteria breeding surfaces
- Speeds glassware drying by eliminating condensate, promoting air flow
- Eliminates bacteria dangers of "bar towel" drying

Mesh shelf liner, because it's stress relieved. "Stress relieved" means that the liner will lie flat and contour to the shape of the surface upon which it is placed.



## **BSM-Colors**





## **BSM-Applications**























#### **BSM-Specifications**

| Code       | Width | Length | Thickness | Color                              |
|------------|-------|--------|-----------|------------------------------------|
| BSM-61TF61 | 2ft   | 10ft   | 86mil     | Clear, Black, White,<br>Red, Green |
|            |       | 20ft   |           |                                    |
|            |       | 40ft   |           |                                    |

| Code       | Width | Length | Thickness | Color                              |
|------------|-------|--------|-----------|------------------------------------|
| BSM-61TF61 | 61cm  | 5M     | 2.2mm     | Clear, Black, White,<br>Red, Green |
|            |       | 10M    |           |                                    |
|            |       | 15M    |