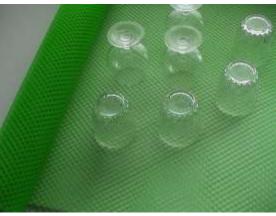

The best way to protect your glassware from chipping and breakage mesh shelf liner promotes air flow for faster drying and hygienic storage. Cut easily with scissors, it's ideal for use on your back bar, in cabinets, drawers and storage areas.

Sturdy, durable mesh Shelf Liner is specially designed for bar and kitchen glass cleaning areas. It's four ways better because Mesh Shelf Liner:

- Minimizes glassware chipping and breakage
- Improves hygiene by keeping tumblers away from bacteria breeding surfaces
- Speeds glassware drying by eliminating condensate, promoting air flow
- Eliminates bacteria dangers of "bar towel" drying

- Minimizes glassware chipping and breakage
- Improves hygiene by keeping tumblers away from bacteria breeding surfaces
- Speeds glassware drying by eliminating condensate, promoting air flow
- Eliminates bacteria dangers of "bar towel" drying