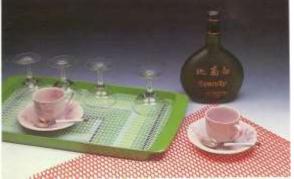

ge mesh shelf liner promotes air flow for faster drying and hygienic storage. Cut easily with scissors, it's ideal for use on your back bar, in cabinets, drawers and storage areas.

Sturdy, durable mesh Shelf Liner is specially designed for bar and kitchen glass cleaning areas. It's four ways better because Mesh Shelf Liner:

- Minimizes glassware chipping and breakage
- Improves hygiene by keeping tumblers away from bacteria breeding surfaces
- Speeds glassware drying by eliminating condensate, promoting air flow
- Eliminates bacteria dangers of "bar towel" drying

Mesh shelf liner, because it's stress relieved. "Stress relieved" means that the liner will lie flat and contour to the shape of the surface upon which it is placed.



## **BSM-Colors**





## **BSM-Applications**























#### **BSM-Specifications**

| Code       | Width | Length | Thickness | Color                              |
|------------|-------|--------|-----------|------------------------------------|
| BSM-61TF61 | 2ft   | 10ft   | 86mil     | Clear, Black, White,<br>Red, Green |
|            |       | 20ft   |           |                                    |
|            |       | 40ft   |           |                                    |

| Code       | Width | Length | Thickness | Color                              |
|------------|-------|--------|-----------|------------------------------------|
| BSM-61TF61 | 61cm  | 5M     | 2.2mm     | Clear, Black, White,<br>Red, Green |
|            |       | 10M    |           |                                    |
|            |       | 15M