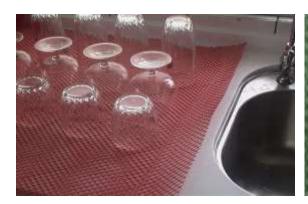

The best way to protect your glassware from chipping and breakage mesh shelf liner promotes air flow for faster drying and hygienic storage. Cut easily with scissors, it's ideal for use on your back bar, in cabinets, drawers and storage areas.

Sturdy, durable mesh Shelf Liner is specially designed for bar and kitchen glass cleaning areas. It's four ways better because Mesh Shelf Liner:

- Minimizes glassware chipping and breakage
- Improves hygiene by keeping tumblers away from bacteria breeding surfaces
- Speeds glassware drying by eliminating condensate, promoting air flow
- Eliminates bacteria dangers of "bar towel" drying

Mesh shelf liner, because it's stress relieved. "Stress relieved" means that the liner will lie flat and contour to the shape of the surface upon which it is placed.

- Minimizes glassware chipping and breakage
- Improves hygiene by keeping tumblers away from bacteria breeding surfaces
- Speeds glassware drying by eliminating condensate, promoting air flow
- Eliminates bacteria dangers of "bar towel" drying