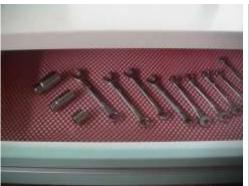

d breakage mesh shelf liner promotes air flow for faster drying and hygienic storage. Cut easily with scissors, it's ideal for use on your back bar, in cabinets, drawers and storage areas.

Sturdy, durable mesh Shelf Liner is specially designed for bar and kitchen glass cleaning areas. It's four ways better because Mesh Shelf Liner:

- Minimizes glassware chipping and breakage
- Improves hygiene by keeping tumblers away from bacteria breeding surfaces
- Speeds glassware drying by eliminating condensate, promoting air flow
- Eliminates bacteria dangers of "bar towel" drying

Mesh shelf liner, because it's stress relieved. "Stress relieved" means that the liner will lie flat and contour to the shape of the surface upon which it is placed.



## **BSM-Colors**





## **BSM-Applications**























#### **BSM-Specifications**

| Code       | Width | Length | Thickness | Color                              |
|------------|-------|--------|-----------|------------------------------------|
| BSM-61TF61 | 2ft   | 10ft   | 86mil     | Clear, Black, White,<br>Red, Green |
|            |       | 20ft   |           |                                    |
|            |       | 40ft   |           |                                    |

| Code       | Width | Length | Thickness | Color                              |
|------------|-------|--------|-----------|------------------------------------|
| BSM-61TF61 | 61cm  | 5M     | 2.2mm     | Clear, Black, White,<br>Red, Green |
|            |       | 10M    |           |                                    |
|            |