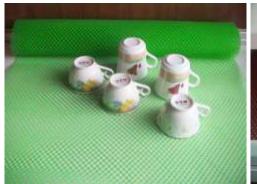

The best way to protect your glassware from chipping and breakage mesh shelf liner promotes air flow for faster drying and hygienic storage. Cut easily with scissors, it's ideal for use on your back bar, in cabinets, drawers and storage areas.

Sturdy, durable mesh Shelf Liner is specially designed for bar and kitchen glass cleaning areas. It's four ways better because Mesh Shelf Liner:

- Minimizes glassware chipping and breakage
- Improves hygiene by keeping tumblers away from bacteria breeding surfaces
- Speeds glassware drying by eliminating condensate, promoting air flow
- Eliminates bacteria dangers of "bar towel" drying

- Minimizes glassware chipping and breakage
- Improves hygiene by keeping tumblers away from bacteria breeding surfaces
- Speeds glassware drying by eliminating condensate, promoting air flow
- Eliminates bacteria dangers of "bar towel" drying