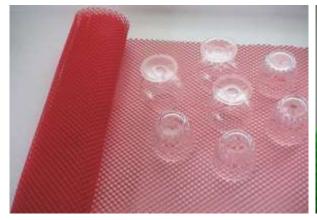

The best way to protect your glassware from chipping and breakage mesh shelf liner promotes air flow for faster drying and hygienic storage. Cut easily with scissors, it's ideal for use on your back bar, in cabinets, drawers and storage areas.

Sturdy, durable mesh Shelf Liner is specially designed for bar and kitchen glass cleaning areas. It's four ways better because Mesh Shelf Liner:

- Minimizes glassware chipping and breakage
- Improves hygiene by keeping tumblers away from bacteria breeding surfaces
- Speeds glassware drying by eliminating condensate, promoting air flow
- Eliminates bacteria dangers of "bar towel" drying

- Minimizes glassware chipping and breakage
- Improves hygiene by keeping tumblers away from bacteria breeding surfaces
- Speeds glassware drying by eliminating condensate, promoting air flow
- Eliminates bacteria dangers of "bar towel" drying