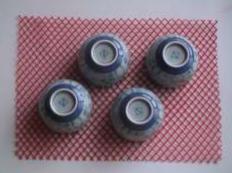

breakage mesh shelf liner promotes air flow for faster drying and hygienic storage. Cut easily with scissors, it's ideal for use on your back bar, in cabinets, drawers and storage areas.

Sturdy, durable mesh Shelf Liner is specially designed for bar and kitchen glass cleaning areas. It's four ways better because Mesh Shelf Liner:

- Minimizes glassware chipping and breakage
- Improves hygiene by keeping tumblers away from bacteria breeding surfaces
- Speeds glassware drying by eliminating condensate, promoting air flow
- Eliminates bacteria dangers of "bar towel" drying

Mesh shelf liner, because it's stress relieved. "Stress relieved" means that the liner will lie flat and contour to the shape of the surface upon which it is placed.



## **BSM-Colors**





## **BSM-Applications**























#### **BSM-Specifications**

| Code       | Width | Length | Thickness | Color                              |
|------------|-------|--------|-----------|------------------------------------|
| BSM-61TF61 | 2ft   | 10ft   | 86mil     | Clear, Black, White,<br>Red, Green |
|            |       | 20ft   |           |                                    |
|            |       | 40ft   |           |                                    |

| Code       | Width | Length | Thickness | Color                              |
|------------|-------|--------|-----------|------------------------------------|
| BSM-61TF61 | 61cm  | 5M     | 2.2mm     | Clear, Black, White,<br>Red, Green |
|            |       | 10M    |           |                                    |
|            |       |