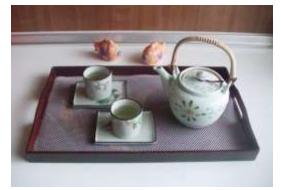

kage mesh shelf liner promotes air flow for faster drying and hygienic storage. Cut easily with scissors, it's ideal for use on your back bar, in cabinets, drawers and storage areas.

Sturdy, durable mesh Shelf Liner is specially designed for bar and kitchen glass cleaning areas. It's four ways better because Mesh Shelf Liner:

- Minimizes glassware chipping and breakage
- Improves hygiene by keeping tumblers away from bacteria breeding surfaces
- Speeds glassware drying by eliminating condensate, promoting air flow
- Eliminates bacteria dangers of "bar towel" drying

Mesh shelf liner, because it's stress relieved. "Stress relieved" means that the liner will lie flat and contour to the shape of the surface upon which it is placed.



## **BSM-Colors**





## **BSM-Applications**























#### **BSM-Specifications**

| Code       | Width | Length | Thickness | Color                              |
|------------|-------|--------|-----------|------------------------------------|
| BSM-61TF61 | 2ft   | 10ft   | 86mil     | Clear, Black, White,<br>Red, Green |
|            |       | 20ft   |           |                                    |
|            |       | 40ft   |           |                                    |

| Code       | Width | Length | Thickness | Color                              |
|------------|-------|--------|-----------|------------------------------------|
| BSM-61TF61 | 61cm  | 5M     | 2.2mm     | Clear, Black, White,<br>Red, Green |
|            |       | 10M    |           |                                    |
|            |       | 15M