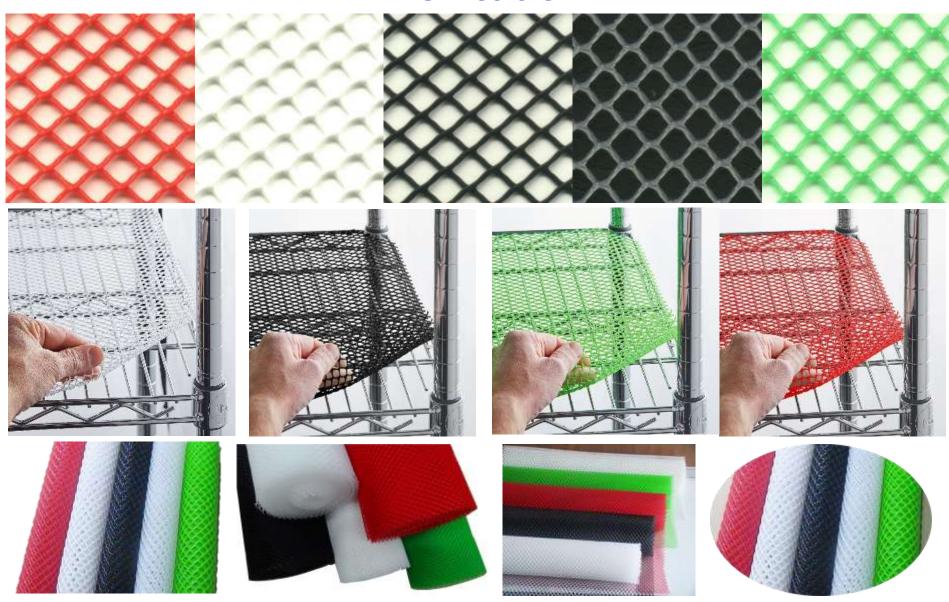

your glassware from chipping and breakage mesh shelf liner promotes air flow for faster drying and hygienic storage. Cut easily with scissors, it's ideal for use on your back bar, in cabinets, drawers and storage areas.

Sturdy, durable mesh Shelf Liner is specially designed for bar and kitchen glass cleaning areas. It's four ways better because Mesh Shelf Liner:

- Minimizes glassware chipping and breakage
- Improves hygiene by keeping tumblers away from bacteria breeding surfaces
- Speeds glassware drying by eliminating condensate, promoting air flow
- Eliminates bacteria dangers of "bar towel" drying

Mesh shelf liner, because it's stress relieved. "Stress relieved" means that the liner will lie flat and contour to the shape of the surface upon which it is placed.



## **BSM-Colors**





## **BSM-Applications**























#### **BSM-Specifications**

| Code       | Width | Length | Thickness | Color                              |
|------------|-------|--------|-----------|------------------------------------|
| BSM-61TF61 | 2ft   | 10ft   | 86mil     | Clear, Black, White,<br>Red, Green |
|            |       | 20ft   |           |                                    |
|            |       | 40ft   |           |                                    |

| Code       | Width | Length | Thickness | Color                              |
|------------|-------|--------|-----------|------------------------------------|
| BSM-61TF61 | 61cm  | 5M     | 2.2mm     | Clear, Black, White,<br>Red, Green |
|            |       | 10M    |           |