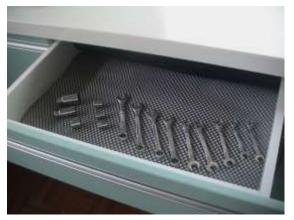

The best way to protect your glassware from chipping and breakage mesh shelf liner promotes air flow for faster drying and hygienic storage. Cut easily with scissors, it's ideal for use on your back bar, in cabinets, drawers and storage areas.

Mesh shelf liner, because it's stress relieved. "Stress relieved" means that the liner will lie flat and contour to the shape of the surface upon which it is placed.