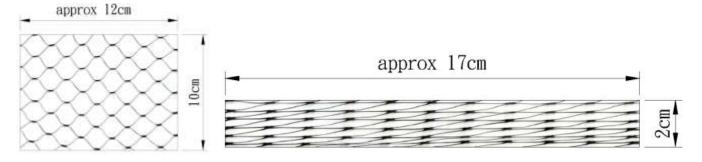

#### **Aperture Size**

The diamond-shaped aperture size are measured while the diamond-shaped grid is stretched to the square diamond shape.

Standard Mesh size Average 20mm\*20mm 15mm\*15mm 5mm\*5mm

#### **Expanded Configuration**

The Prices and weights are for the expanded nettings that the diamond-shaped apertures are stretched as square ones (shown as below). The following example is 120sq cm (10cm wide X 12cm long).