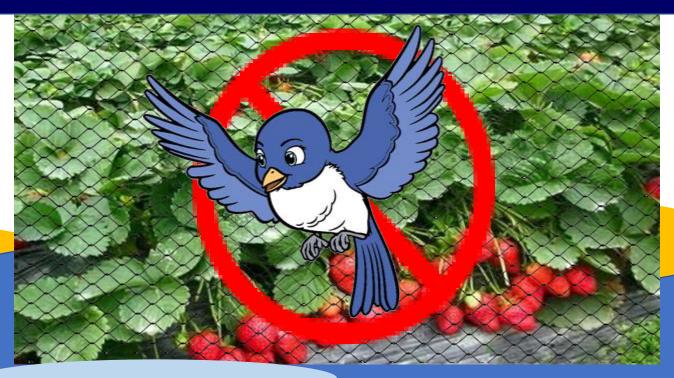

### **Anti-Bird Netting Diamond Mesh**

Pest/Bird Control - A Bright Idea For You

Anti-Bird Netting Diamond Mesh is the barrier covering the fruit trees and gardens.

The extruded bird netting has the diamond-shaped apertures to keep birds away from the crops without getting tangled.

Furthermore, it protects the plants from the night frosts in early spring and allows air circulation.

Nan Yang Chemical Co., Ltd

Tel: 886-5-2357865

Fax: 886-5-2356085

Mail: southsun@southsun.com.tw

https://www.nycpolymesh.com