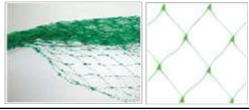

### **Anti-Bird Netting Diamond Mesh**

Pest/Bird Control - A Bright Idea For You

Anti-Bird Netting Diamond Mesh is the barrier covering the fruit trees and gardens.

The extruded bird netting has the diamond-shaped apertures to keep birds away from the crops without getting tangled.

## **Description Extruded Anti-Bird Netting Diamond Mesh**