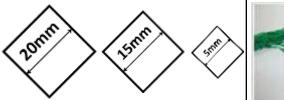

#### **Aperture Size**

The diamond-shaped aperture size are measured while the diamond-shaped grid is stretched to the square diamond shape.

Standard Mesh size Average 20mm\*20mm 15mm\*15mm 5mm\*5mm

### Description

**Extruded Anti-Bird Diamond Netting Diamond Mesh** 

Standard Width: 2M, 2.5M, 4M, 5M

Aperture Size: 5mm x 5mm, 15mm x 15mm, 20mm x20mm

Color : Clear(C), Black(B), Green(G)

Standard Size: 2.0M x 5M, 2.0M x 10M, 2.0M x 50M, 2.0M x 100M