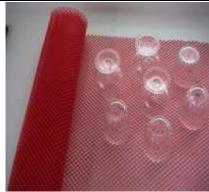

## **BAR Shelf Mesh Liner**

The best way to protect your glassware from chipping and breakage mesh shelf liner promotes air flow for faster drying and hygienic storage. Cut easily with scissors, it's ideal for use on your back bar, in cabinets, drawers and storage areas.

Sturdy, durable mesh Shelf Liner is specially designed for bar and kitchen glass cleaning areas. It's four ways better because Mesh Shelf Liner:

- Minimizes glassware chipping and breakage
- Improves hygiene by keeping tumblers away from bacteria breeding surfaces
- Speeds glassware drying by eliminating condensate, promoting air flow
- Eliminates bacteria dangers of "bar towel" drying

Mesh shelf liner, because it's stress relieved. "Stress relieved" means that the liner will lie flat and contour to the shape of the surface upon which it is placed.