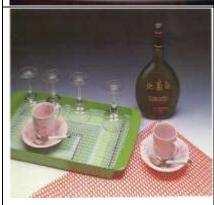

## **BAR Shelf Mesh Liner**

The best way to protect your glassware from chipping and breakage mesh shelf liner promotes air flow for faster drying and hygienic storage. Cut easily with scissors, it's ideal for use on your back bar, in cabinets, drawers and storage areas.

Sturdy, durable mesh Shelf Liner is specially designed for bar and kitchen glass cleaning areas. It's four ways better because Mesh Shelf Liner:

- Minimizes glassware chipping and breakage
- Improves hygiene by keeping tumblers away from bacteria breeding surfaces
- Speeds glassware drying by eliminating condensate, promoting air flow
- Eliminates bacteria dangers of "bar towel" drying