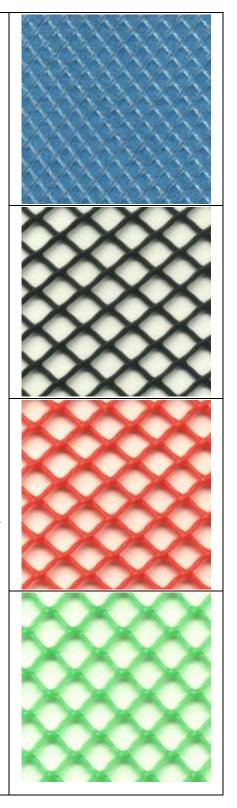

## **BAR Shelf Mesh Liner**

The best way to protect your glassware from chipping and breakage mesh shelf liner promotes air flow for faster drying and hygienic storage. Cut easily with scissors, it's ideal for use on your back bar, in cabinets, drawers and storage areas.

Sturdy, durable mesh Shelf Liner is specially designed for bar and kitchen glass cleaning areas. It's four ways better because Mesh Shelf Liner:

- Minimizes glassware chipping and breakage
- Improves hygiene by keeping tumblers away from bacteria breeding surfaces
- Speeds glassware drying by eliminating condensate, promoting air flow
- Eliminates bacteria dangers of "bar towel" drying

Mesh shelf liner, because it's stress relieved. "Stress relieved" means that the liner will lie flat and contour to the shape of the surface upon which it is placed.