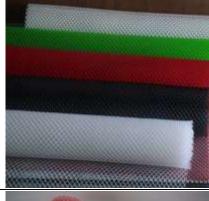

## **BAR Shelf Mesh Liner**

The best way to protect your glassware from chipping and breakage mesh shelf liner promotes air flow for faster drying and hygienic storage. Cut easily with scissors, it's ideal for use on your back bar, in cabinets, drawers and storage areas.

Sturdy, durable mesh Shelf Liner is specially designed for bar and kitchen glass cleaning areas. It's four ways better because Mesh Shelf Liner:

- Minimizes glassware chipping and breakage
- Improves hygiene by keeping tumblers away from bacteria breeding surfaces
- Speeds glassware drying by eliminating condensate, promoting air flow
- Eliminates bacteria dangers of "bar towel" drying

Mesh shelf liner, because it's stress relieved. "Stress relieved" means that the liner will lie flat and contour to the shape of the surface upon which it is placed.