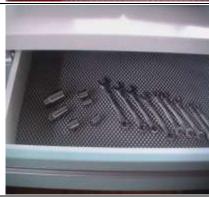

## **BAR Shelf Mesh Liner**

The best way to protect your glassware from chipping and breakage mesh shelf liner promotes air flow for faster drying and hygienic storage. Cut easily with scissors, it's ideal for use on your back bar, in cabinets, drawers and storage areas.

Sturdy, durable mesh Shelf Liner is specially designed for bar and kitchen glass cleaning areas. It's four ways better because Mesh Shelf Liner:

- Minimizes glassware chipping and breakage
- Improves hygiene by keeping tumblers away from bacteria breeding surfaces
- Speeds glassware drying by eliminating condensate, promoting air flow
- Eliminates bacteria dangers of "bar towel" drying